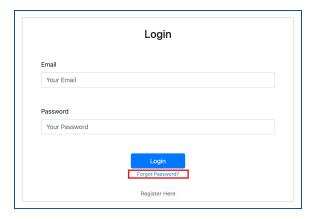

## I do not remember my password to the IEEI Portal

1. Click on Forget Password

2. Then Fill in your registered email ID.

3. An OTP (One-Time Password) will be sent to your inbox. Please note that the email should arrive instantly.