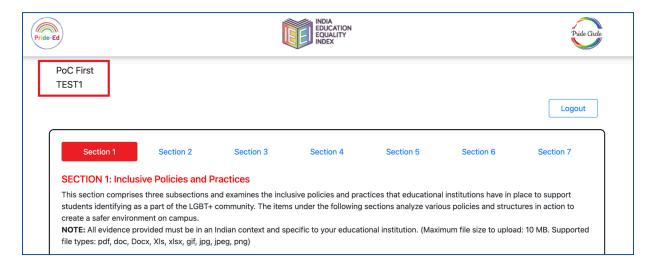

Access the IEEI Survey by logging in IEEI portal here: http://ieei.thepridecircle.com/

• Your Name & Institute Name will appear on the top left corner of the Survey. The Survey is divided into 7 sections, and each section draft can be saved independently. Different team members can log in using the same credentials as the official institute ID to fill different sections of the Survey simultaneously.

• Once all sections are complete, you can submit the form. The deadline to submit the form is 30th May 2025. Please review all the entries carefully before submitting, as edits cannot be made after submission.