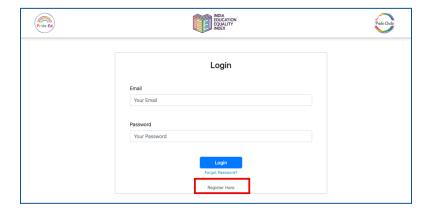

## How to create an account & make a submission:

- Go to: <a href="https://ieei.thepridecircle.com/">https://ieei.thepridecircle.com/</a>
- Create an account using your work email address.

- When signing up for the first time, click on **Register Here**,
- You will see the below form (all fields are mandatory)

- Once you have filled out the form, click "Register". Remember to save your login credentials.
- You will receive a confirmation email from the Pride-Ed team. Kindly allow at least 24 working hours for this confirmation.
- Once you receive the confirmation email, you can log in to the IEEI Portal using the email address and password created during registration.