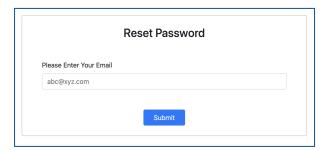

## I do not remember my password to the IEEI Portal

1. Click on Forget Password

2. Then Fill in your registered email ID.

3. An OTP (One-Time Password) will be sent to your inbox. Please note that the email should arrive instantly.