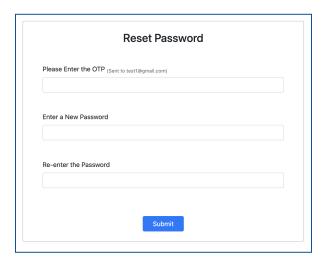

- 4. Enter the OTP you received and then choose a new password. Confirm the new password by entering it again.
- 5. Once you have successfully changed your password, you can proceed to login using the new password.